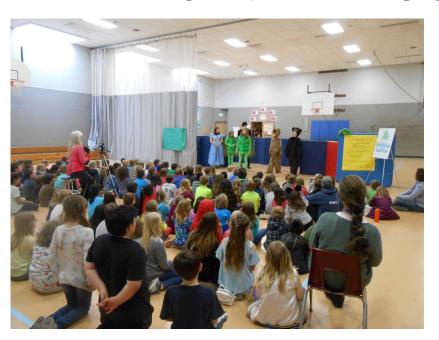

Working with our Elementary School with older Middle and High School students presenting the material, kids teaching kids positive messaging and skills...

Rock Solid Youth make it cool to share prevention messages through performance...

Our School District and their Administrators all support this idea and make space in their busy school schedule for this experience and exchange between the students.

San Juan County Sheriff's Office

180 STUDENTS from FHES!