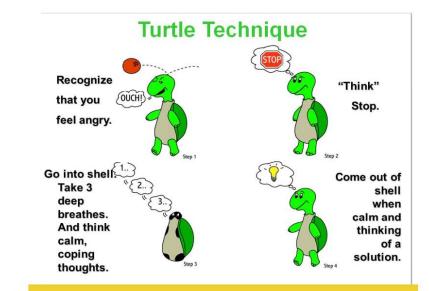

# Tucker Turtle Takes Time to Tuck and Think

A scripted story to assist with teaching the "Turtle Technique"

By Rochelle Lentini March 2005

Are you feeling mad?

#### STOP!

And take 3 deep breaths to calm down.

Choosing to create a positive learning environment at FHES...

Everyone has a role to play.

KINDNESS STARTS WITH YOU! Read more about Tucker the Turtle's Techniques on Taking Time to Tuck and Think.

STEP 1: Recognize and name year emetion, say "to angry."

STEP 2: Say "STEP" and go inside of your shall to think.