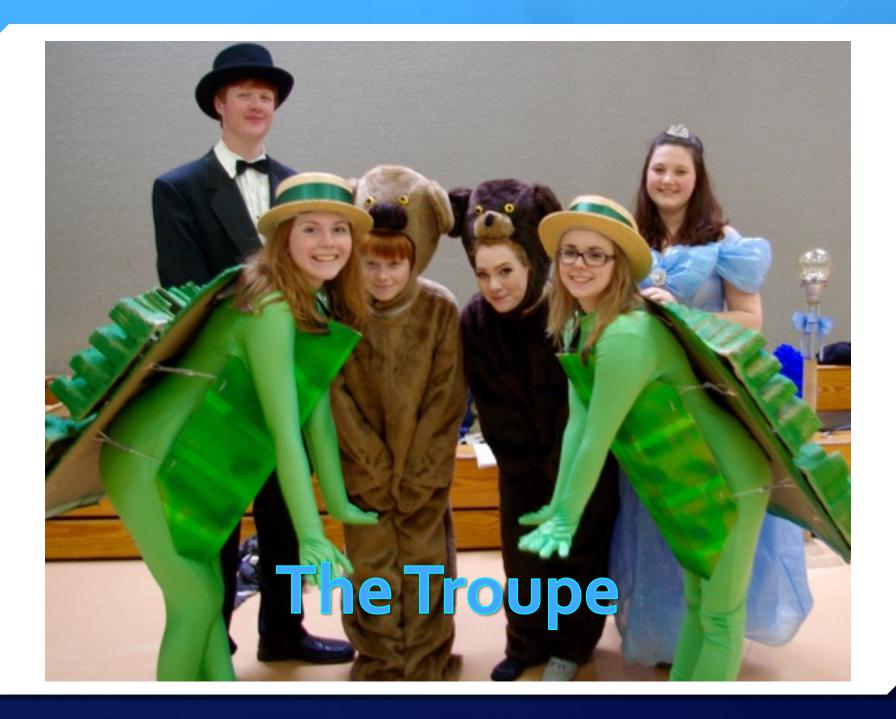

# Innovation

Local Prevention Youth Club: Rock Solid teams up with local International Thespian Society members sharing their time and talents...

Take a prevention story and write a script for a play...

# Sustainability

Build in a program in our Local Int'l Thespian Chapter, that offers the next upper class a chance to give back to the younger students at our local Elementary school. We have a strong drama program in our school, about 20-30 actors every year, so tapping into these youth to be creative with a cause...

Rock Solid Youth make it cool to share prevention messages through performance...

Our School District and their Administrators all support this idea and make space in their busy school schedule for this experience and exchange between the students.