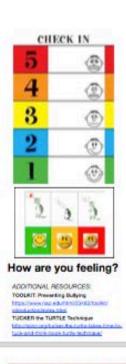

# Tucker Turtle Takes Time to Tuck and Think

A scripted story to assist with teaching the "Turtle Technique"

By Rochelle Lentini March 2005

# TUCKER THE TURTLE TAKES TIME TO TUCK AND THINK

**REM EM BER:** If you need help with a bully or dealing with bullying behaviors, use these techniques.

- 1.Ask a trusted adult
- 2. Walk away
- 3. Form an agreement

Are you feeling mad?

#### STOP!

And take 3 deep breaths to calm down.

Choosing to create a positive learning environment at FHES...

Everyone has a role to play.

KINDNESS STARTS WITH YOU! Read more about Tucker the Turtle's Techniques on Taking Time to Tuck and Think.

A book has been added to your school library, as part of this community project.

USE THESE 3 Techniques when Dealing with a Bully or Bullying Behaviors.

- Find a trusted adult.
- Walk away.
- Form an agreement.

STEP 1: Recognize and name year emetion, say "to angry."

STEP 2: Say "STEP" and go inside of your shall to think.