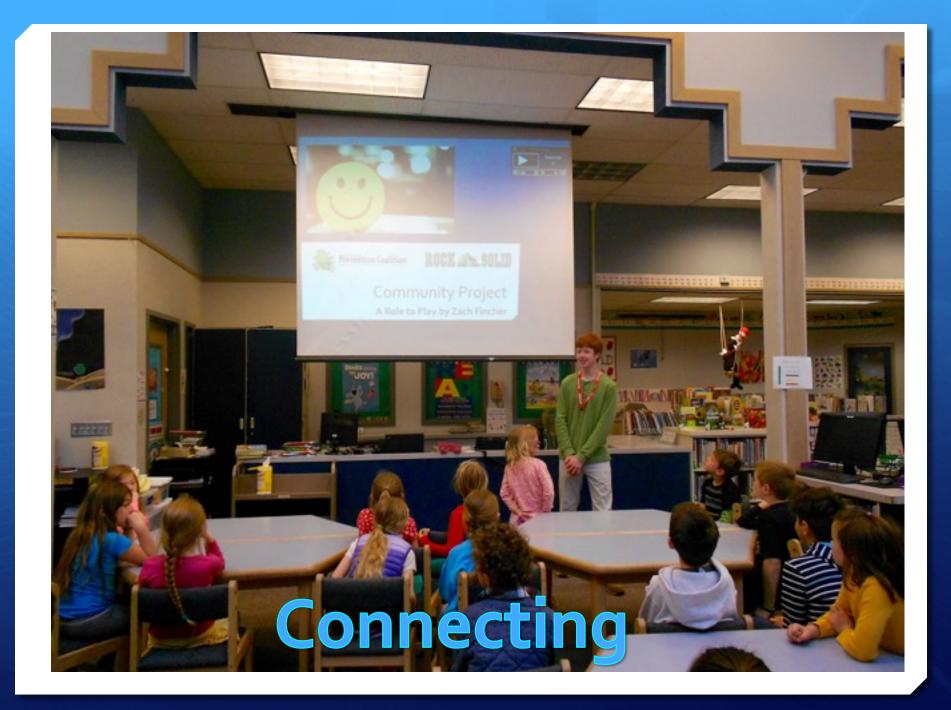

# Innovation

Local Prevention Youth Club: Rock Solid teams up with local International Thespian Society members sharing their time and talents...

Take a prevention story and write a script for a play...

Working with our Elementary School with older Middle and High School students presenting the material, kids teaching kids positive messaging and skills...

Rock Solid Youth make it cool to share prevention messages through performance...

Our School District and their Administrators all support this idea and make space in their busy school schedule for this experience and exchange between the students.