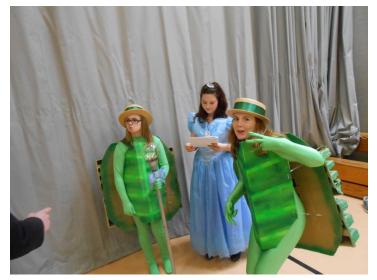

# Tucker Turtle Takes Time to Tuck and Think

A scripted story to assist with teaching the "Turtle Technique"

By Rochelle Lentini March 2005

Play adapted from Tucker the Turtle Taxes. Time to Tuck and Think, by R. Lambri March 2005.

Community Project by Zach Fincher and Prevention Team, Rock Solid, Chiefe Power and Luke Finches, April 2017

Memor Cyrthia Stark Wolman, Executive Coordinator, San Juan Mand Prevention Coalition, greyention@naniusnoo.com service@pc.org Ules us on Facabook, topi Tucker Turtle's Troublesome Time with the Troublesome Teddies