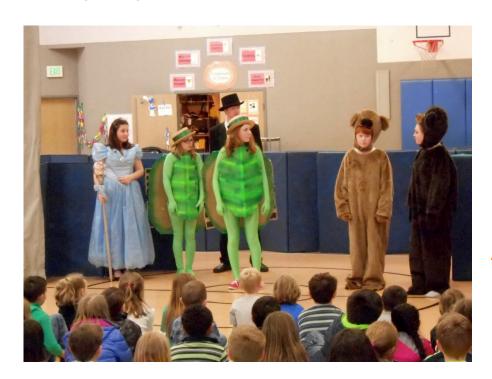

# Innovation

Local Prevention Youth Club: Rock Solid teams up with local International Thespian Society members sharing their time and talents...

Take a prevention story and write a script for a play...

Working with our Elementary School with older Middle and High School students presenting the material, kids teaching kids positive messaging and skills...

Rock Solid Youth make it cool to share prevention messages through performance...

Our School District and their Administrators all support this idea and make space in their busy school schedule for this experience and exchange between the students.